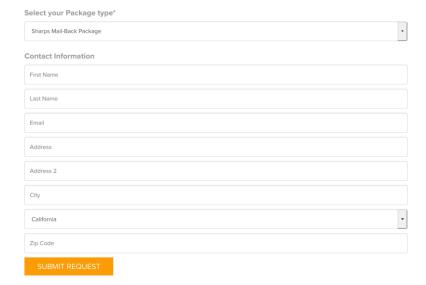

### MAIL BACK

Sharps Mail-Back Services are available for differentially-abled or home-bound residents upon request. Please complete the below form to request a pre-paid, pre-addressed red FDA-cleared Sharps container.

For more information about Mail-Back Services, please call: 1 (844) MED-PROJ or 1 (844) 633-7765

Figure 4: MED-Project Website Mail-Back Page