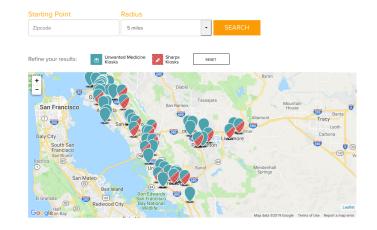

To find the nearest disposal location, enter your zip code below.

This material has been provided for the purpose of compliance with legislation and does not necessarily reflect the view of MED Project or the Producers participating in the MED-Project Product Stewardship Plan.

Figure 3: MED-Project Website Convenient Locations Page