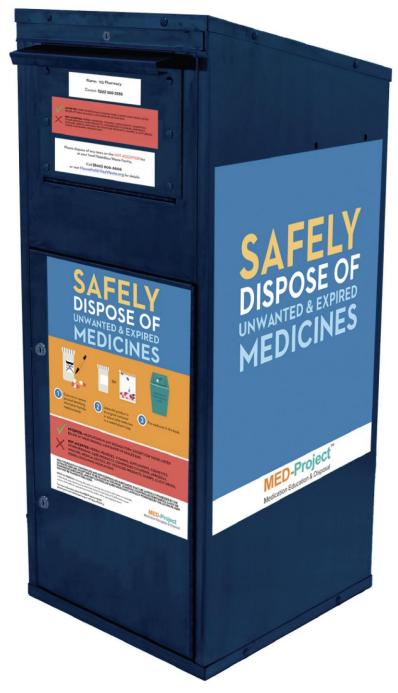

Figure 2: Graphic of Kiosk With Approved Signage<sup>4</sup>

 $<sup>^{\</sup>rm 4}$  The updates to kiosk signage were submitted to Alameda DEH on February 22, 2018.

Cross out or remove personal identifying information from the medicine bottle.

ACCEPTED: MEDICATIONS IN ANY DOSAGE FORM, EXCEPT FOR THOSE LISTED BELOW, IN THEIR ORIGINAL CONTAINER OR SEALED BAG.

NOT ACCEPTED: HERBAL REMEDIES, VITAMINS, SUPPLEMENTS, COSMETICS, OTHER PERSONAL CARE PRODUCTS, COMPRESSED CYLINDERS, AEROSOLS, INHALERS, MEDICAL DEVICES, SHARPS, ILLICIT DRUGS, IODINE-CONTAINING MEDICATIONS.

ONLY SCHEDULE II-Y CONTROLLED AND NON-CONTROLLED SUBSTANCES THAT ARE LAWFULLY POSSESSED BY THE ULTIMATE USER ARE ACCEPTABLE TO BE PLACED IN THE KIOSK. SCHEDULE I CONTROLLED SUBSTANCES, ILLICIT OR DANGEROUS SUBSTANCES, AND ANY CONTROLLED SUBSTANCES NOT LAWFULLY POSSESSED BY THE ULTIMATE USER MAY NOT BE PLACED IN THE KIOSK.

PROP 65 WARNING: Entering this area, or coming into contact with items or materials in this kiosk, may expose you to chemicals known to the State of California to cause cancer, birth defects, reproductive toxicity and/or other reproductive harm.

For more information about the MED-Project program, please go to www.med-project.org or call 1-844-MED-Proj.

Figure 3: Signage on Front Door of Kiosk

Figure 4: Signage Describing Accepted Products on Drawer of Kiosk

Please dispose of any items on the NOT ACCEPTED list at your local Hazardous Waste Facility.

Call (800) 606-6606

or visit Household-HazWaste.org for details.

Name: 123 Pharmacy

Contact: (555) 555-5555

Figure 5: Signage Directing Residents to Other Disposal Options for Items that are Not Accepted in Kiosks<sup>5</sup>