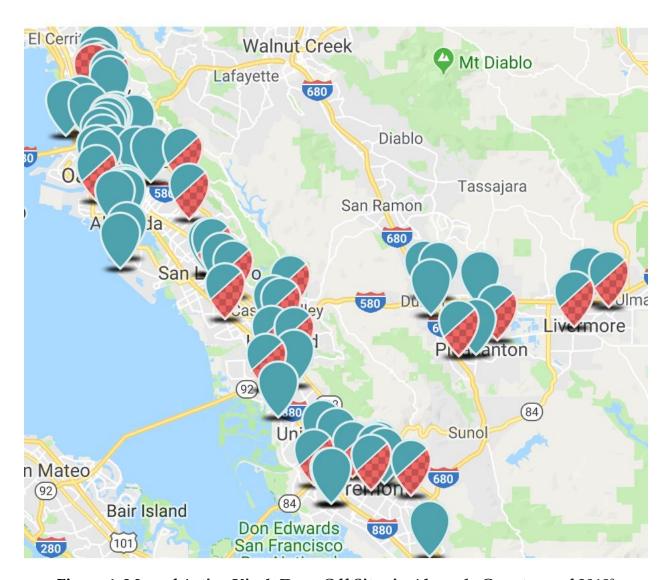

## Alameda Health & Safety Code, Chapter 6.53.080 - Report. A.3.

The MED-Project safe drug disposal collection system places emphasis on kiosk drop-off sites at LEAs and pharmacies to best serve County residents. In 2018, additional kiosks were installed and became available to the public at thirty-eight (38) locations throughout the County, providing a total of seventy (70) kiosk drop-off sites and seventy-one (71) kiosks available to County residents. Please see Figure 1 and Table 2 for more information regarding active kiosk drop-off site locations in Alameda County in 2018.

Figure 1: Map of Active Kiosk Drop-Off Sites in Alameda County as of 2018<sup>3</sup>

\_

<sup>&</sup>lt;sup>3</sup> http://med-project.org/locations/alameda/kiosks

Updated signage describes products that are accepted and not accepted in kiosks, with additional information directing residents toward disposal options for items that are not accepted in kiosks. For more information on approved kiosk signage, please see Figures 2, 3, 4, 5, and 6.