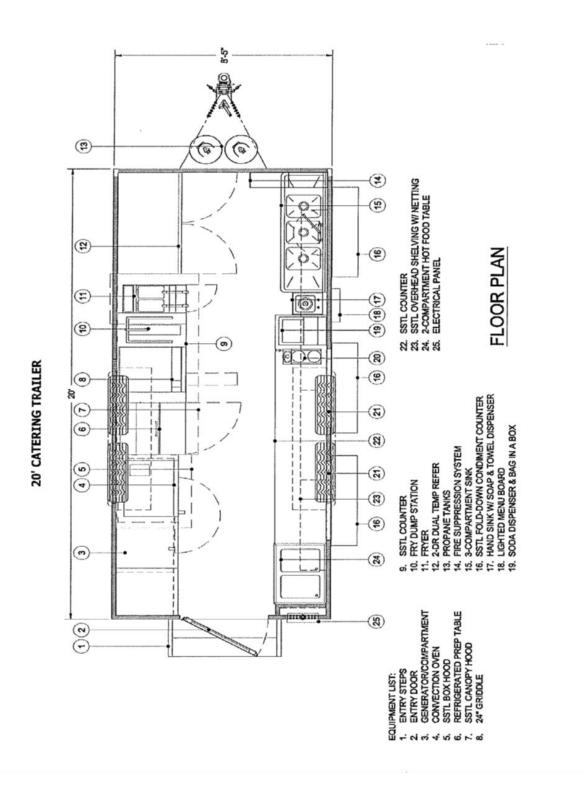

**APPENDIX NOTE** 

The following appendices are for illustration only. The samples are not to scale and are not to be copied as approved documents or submitted as original plans.

**18' DISASTER RELIEF STEP VAN** 

- ENTRY DOOR
- ÷
- ENTRY STEPS N
- 8 4 5 6 K 8 6 7 F
- MICROWAVE OVEN SSTL OVERHEAD SHELVING WIMARINE RAIL FIRE SUPPRESSION SYSTEM 4-BURNER RANGE WITH OVEN BELOW

SSTL CANOPY HOOD SSTL COUNTER WAUNDER SHELF

24" GRIDDLE

REACH-IN REFRIGERATOR

FRYER

18' PIZZA STEP VAN