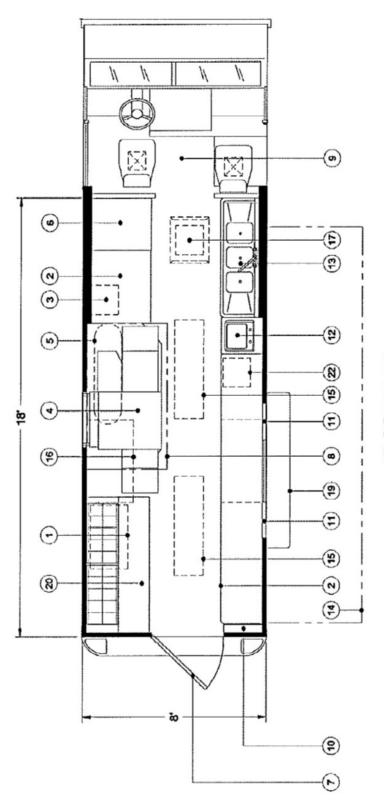

## FLOOR PLAN

- EQUIPMENT LIST: 1. GENERATOR COMPARTMENT 2. STAINLESS STEEL COUNTER 3. WATER HEATER 6 GAL 4. PIZZA OVEN 5. LP TANK UNDERCARRIAGE 6. REACH-IN FREEZER 7. ENTRY DOOR 8. SS EXHAUST HOOD 1500 CFM 9. CAB 10. ELECTRICAL PANEL 11. SERVICE WINDOW

3 COMPARTMENT SINK 16" AWNING

HAND SINK

WHEEL WELL

LIGHTS

ROOF MOUNTED A/C UNIT STAINLESS STEEL WALL STAINLESS STEEL CONDIMENT COUNTER

SOAP AND TOWEL DISPENSER

MAKE TABLE

MAKE UP AIR 1200 CFM

- LP TANK UNDERCARRIAGE REACH-IN FREEZER ENTRY DOOR SS EXHAUST HOOD 1500 CFM