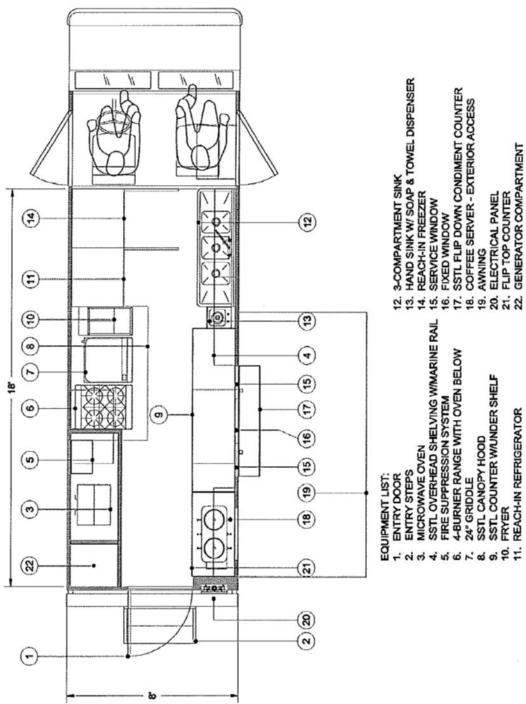

**APPENDIX NOTE** 

The following appendices are for illustration only. The samples are not to scale and are not to be copied as approved documents or submitted as original plans.

**18' DISASTER RELIEF STEP VAN** 

- ENTRY DOOR
- ÷
- ENTRY STEPS N
- 8 4 5 6 K 8 6 7 F
- MICROWAVE OVEN SSTL OVERHEAD SHELVING WIMARINE RAIL FIRE SUPPRESSION SYSTEM 4-BURNER RANGE WITH OVEN BELOW

SSTL CANOPY HOOD SSTL COUNTER WAUNDER SHELF

24" GRIDDLE

REACH-IN REFRIGERATOR

FRYER

18' PIZZA STEP VAN